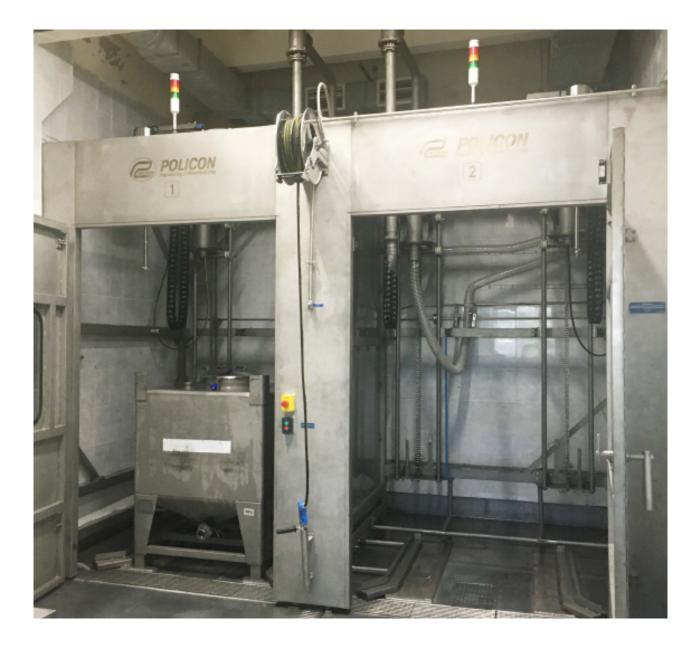

Automated installation of washing and drying of metal and plastic IBC containers (Monoblock) The monoblock is a 2-section metal structure closed with metal doors.

Each section is designed for automated washing and drying of the internal surfaces of plastic and metal mobile containers with a volume of 1m3.

- Excluding a person from routine production operations.
- Simultaneous automated washing and drying in the same equipment.

8 types of containers are used for automated washing and drying.

Inside each section, there is a mechanism for lifting and lowering the washing part and a mechanism for lifting and lowering the drying nozzle on an Electromechanical lifting device.