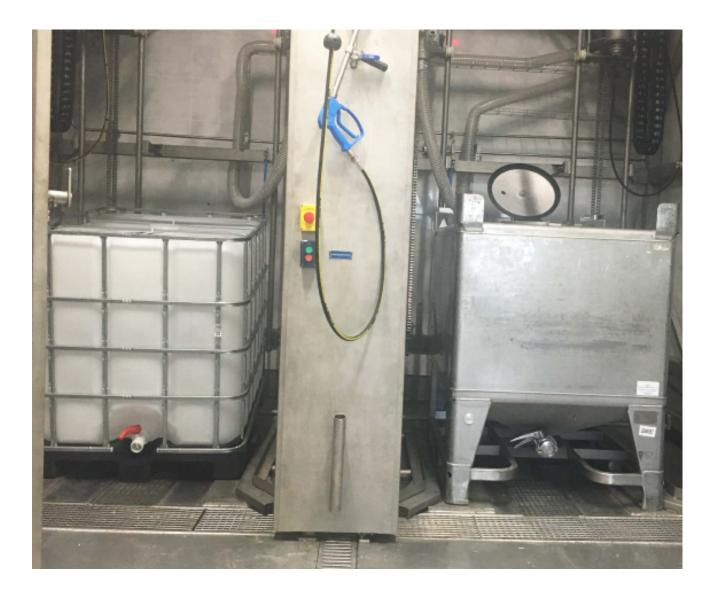

Automated installation of washing and drying of metal and plastic IBC containers (Monoblock) The monoblock is a 2-section metal structure closed with metal doors.

Each section is designed for automated washing and drying of the internal surfaces of plastic and metal mobile containers with a volume of 1m3.

- Excluding a person from routine production operations.
- Simultaneous automated washing and drying in the same equipment.

8 types of containers are used for automated washing and drying.

Inside each section, there is a mechanism for lifting and lowering the washing part and a mechanism for lifting and lowering the drying nozzle on an Electromechanical lifting device.